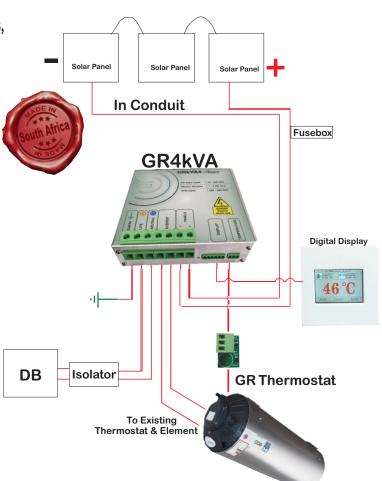

Installation to be done by Accredited installers only

**GR** Thermostat

The GR4kVA is the most powerful and versatile model of all. The GR4kVA uses the standard AC element and thermostat

The GR4kVA has a special thermostat that accurately measures water temperature to enable advanced power saving features.

It is therefore possible to have 100% power saving.

Depending on climate and geyser size.

The display has a full color touch screen built in logging features and WiFi to upload all data to a central server for easy access via our Cell phone App. It can monitor your solar gains and electrical usage.

LITE

**GR4kVA** 

**Timer** 

Solar Geyser with Grid Back-up.

Use existing Geyser, Thermostat & Element.

Compatible with 2-4kW Elements

**Optional Timer in DB** 

Built-in MPPT for optimum performance

NO MOVING PARTS

GR4kVA

**SMART Digital Display GR Thermostat** 

**Technical Data** Gr4kVA Input DC 90 - 240Vmp Input AC 110 - 240,50/60Hz Output 2/3/4 kW **Efficiency** Grid: 99,5% Solar: 98% MPPT Equipment 3.5" Touch Screen Fits 4x4 Junction Box **Digital Thermometer** WiFi + App 2 x Grid Timers 2 x Temperatures Smart Micro Logger **Optional Extras** Water Meter Power Meter 1 - 4 x Current Sensor Inverter Monitoring GR - Inverter 500W **Dimensions** 180mmx160mmx70mm Max VOC 325 Max VMP 270 **PROTECTION AC Disconnect** \* **Reverse Polarity** Over Voltage Category 1 **Transient** Category 1

## Solar Panel Powered

Solar Geyser with Grid Back-up. Use existing Geyser & Element & thermostat. Compatible with 2-4kW Elements, thermostat. Colour Digital/Touch Screen Digital Thermostat fitted.

**Built-in timers** WIFI; optional Water & Power meter